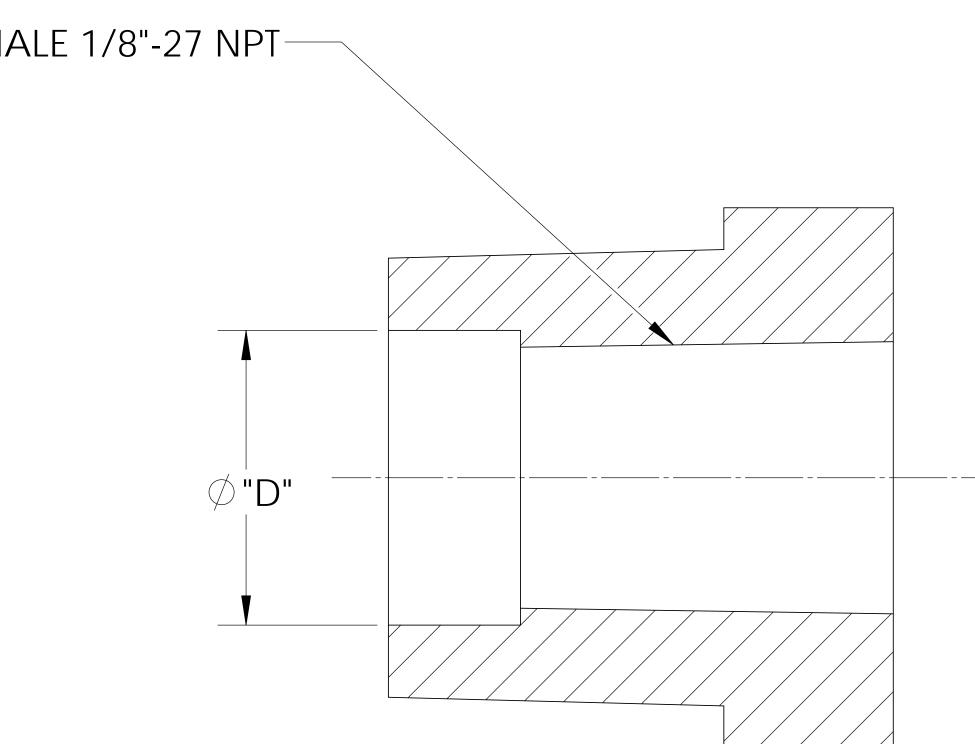

## -MALE 3/8"-18 NPT

SECTION A-A

FEMALE 1/8"-27 NPT

|  | SHOWN<br>D                                                                                                                                                                                                                                                   |         | CATALOG NO. |                | DESCRIPTION            |                                                                                                                                                                                                     | M                    | MATERIAL             |                  | DIM "A"                         | DIM "B"                           | DIM "C                | " DIM   |
|--|--------------------------------------------------------------------------------------------------------------------------------------------------------------------------------------------------------------------------------------------------------------|---------|-------------|----------------|------------------------|-----------------------------------------------------------------------------------------------------------------------------------------------------------------------------------------------------|----------------------|----------------------|------------------|---------------------------------|-----------------------------------|-----------------------|---------|
|  |                                                                                                                                                                                                                                                              |         | TRB3818/PP  |                | 3/8" NPT X 1/8" NPT PP |                                                                                                                                                                                                     | POLYPROPYLENE        |                      | ENE              | .735                            | .245                              | .68                   | .4      |
|  |                                                                                                                                                                                                                                                              |         | TRB3818/N   |                | 3/8" NPT X 1/8" NPT N  |                                                                                                                                                                                                     | NYLON                |                      |                  | .745                            | .250                              | .69                   | .4      |
|  |                                                                                                                                                                                                                                                              |         | 95.00156    | CONVERTED TO 3 | d format               | UNLESS OTHERWISE SPECIFIED:<br>DIMENSIONS ARE IN INCHES                                                                                                                                             | DRAWN                | NAME<br>JRM          | DATE<br>05/26/11 |                                 |                                   |                       |         |
|  | _                                                                                                                                                                                                                                                            |         |             |                |                        | TOLERANCES:<br>ANGULAR: $\pm 0.5^{\circ}$<br>X.X = $\pm 0.1$<br>X.XX = $\pm 0.05$<br>X.XXX = $\pm 0.015$<br>REMOVE ALL SHARP EDGES<br>AND BURRS<br>BLEND ALL RADII TO 0.01IN<br>INTERPRET GEOMETRIC | CHECKED              | KDJ                  | 05/26/11         | $\mathbf{T}$                    | hõgus 🗖 🗤                         | u think it, we can ma |         |
|  | PROPRIETARY AND CONFIDENTIAL<br>THE INFORMATION CONTAINED IN THIS<br>DRAWING IS THE SOLE PROPERTY OF<br>THOGUS PRODUCTS COMPANY. ANY<br>REPRODUCTION IN PART OR AS A WHOLE<br>WITHOUT THE WRITTEN PERMISSION OF<br>THOGUS PRODUCTS COMPANY IS<br>PROHIBITED. |         |             |                |                        |                                                                                                                                                                                                     |                      | XX/XX/XX<br>XX/XX/XX | TITLE:           | <u>ро ріл оак, ал</u><br>NPT MA |                                   |                       |         |
|  |                                                                                                                                                                                                                                                              |         |             |                |                        |                                                                                                                                                                                                     | Q.A.                 |                      | XX/XX/XX         |                                 | ALE REDU                          |                       |         |
|  |                                                                                                                                                                                                                                                              |         |             |                |                        | TOLERANCING PER: ANSI Y 14.5 1994<br>MATERIAL:<br>PP, N                                                                                                                                             |                      |                      |                  |                                 | size dwg. no.<br><b>B</b> TRB3818 |                       |         |
|  |                                                                                                                                                                                                                                                              | REV     | WRO#        | DESCRIPT       | ION                    | THIRD ANGLE PROJECTION:                                                                                                                                                                             |                      |                      |                  | B                               |                                   |                       |         |
|  |                                                                                                                                                                                                                                                              | HISTORY |             |                |                        |                                                                                                                                                                                                     | DO NOT SCALE DRAWING |                      |                  | SCALE: 3:1 MASS:                |                                   |                       | SHEET 1 |
|  | 5                                                                                                                                                                                                                                                            | ť       |             | 4              |                        | 3                                                                                                                                                                                                   |                      |                      | 2                |                                 |                                   | 1                     |         |