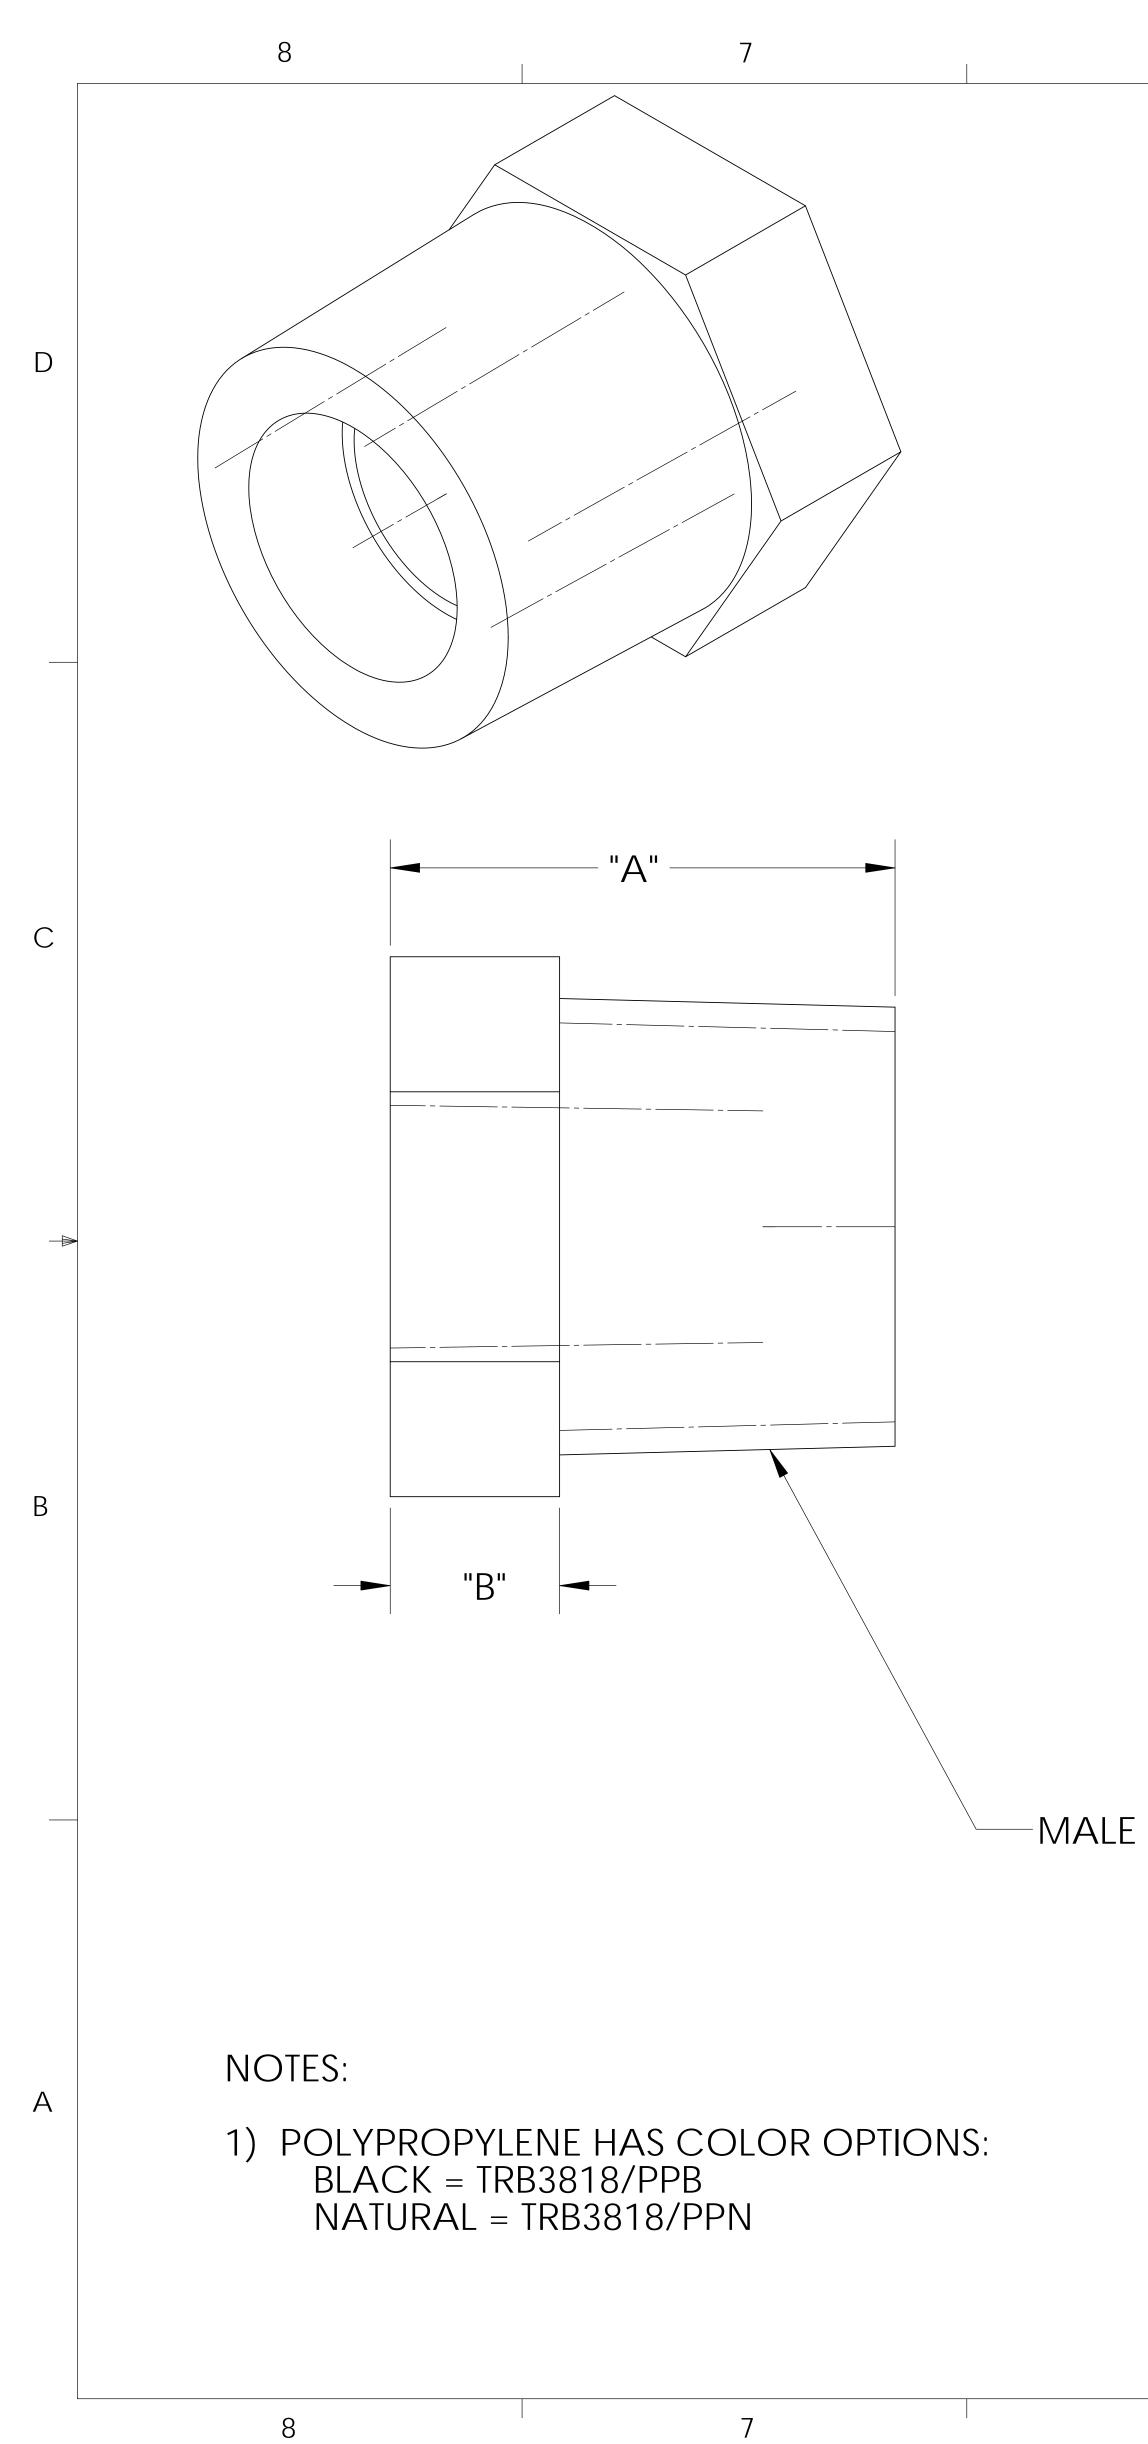

|  | SHOWN<br>D                                                                                                                                                                                                                                                   |         | CATALOG NO. |                | DESCRIPTION            |                                                                                                                                                                                                     | M                    | MATERIAL             |                  | DIM "A"                         | DIM "B"                           | DIM "C                | " DIM   |
|--|--------------------------------------------------------------------------------------------------------------------------------------------------------------------------------------------------------------------------------------------------------------|---------|-------------|----------------|------------------------|-----------------------------------------------------------------------------------------------------------------------------------------------------------------------------------------------------|----------------------|----------------------|------------------|---------------------------------|-----------------------------------|-----------------------|---------|
|  |                                                                                                                                                                                                                                                              |         | TRB3818/PP  |                | 3/8" NPT X 1/8" NPT PP |                                                                                                                                                                                                     | POLYPROPYLENE        |                      | ENE              | .735                            | .245                              | .68                   | .4      |
|  |                                                                                                                                                                                                                                                              |         | TRB3818/N   |                | 3/8" NPT X 1/8" NPT N  |                                                                                                                                                                                                     | NYLON                |                      |                  | .745                            | .250                              | .69                   | .4      |
|  |                                                                                                                                                                                                                                                              |         | 95.00156    | CONVERTED TO 3 | d format               | UNLESS OTHERWISE SPECIFIED:<br>DIMENSIONS ARE IN INCHES                                                                                                                                             | DRAWN                | NAME<br>JRM          | DATE<br>05/26/11 |                                 |                                   |                       |         |
|  | _                                                                                                                                                                                                                                                            |         |             |                |                        | TOLERANCES:<br>ANGULAR: $\pm 0.5^{\circ}$<br>X.X = $\pm 0.1$<br>X.XX = $\pm 0.05$<br>X.XXX = $\pm 0.015$<br>REMOVE ALL SHARP EDGES<br>AND BURRS<br>BLEND ALL RADII TO 0.01IN<br>INTERPRET GEOMETRIC | CHECKED              | KDJ                  | 05/26/11         | $\mathbf{T}$                    | hõgus 🗖 🗤                         | u think it, we can ma |         |
|  | PROPRIETARY AND CONFIDENTIAL<br>THE INFORMATION CONTAINED IN THIS<br>DRAWING IS THE SOLE PROPERTY OF<br>THOGUS PRODUCTS COMPANY. ANY<br>REPRODUCTION IN PART OR AS A WHOLE<br>WITHOUT THE WRITTEN PERMISSION OF<br>THOGUS PRODUCTS COMPANY IS<br>PROHIBITED. |         |             |                |                        |                                                                                                                                                                                                     |                      | XX/XX/XX<br>XX/XX/XX | TITLE:           | <u>ро ріл оак, ал</u><br>NPT MA |                                   |                       |         |
|  |                                                                                                                                                                                                                                                              |         |             |                |                        |                                                                                                                                                                                                     | Q.A.                 |                      | XX/XX/XX         |                                 | ALE REDU                          |                       |         |
|  |                                                                                                                                                                                                                                                              |         |             |                |                        | TOLERANCING PER: ANSI Y 14.5 1994<br>MATERIAL:<br>PP, N                                                                                                                                             |                      |                      |                  |                                 | size dwg. no.<br><b>B</b> TRB3818 |                       |         |
|  |                                                                                                                                                                                                                                                              | REV     | WRO#        | DESCRIPT       | ION                    | THIRD ANGLE PROJECTION:                                                                                                                                                                             |                      |                      |                  | B                               |                                   |                       |         |
|  |                                                                                                                                                                                                                                                              | HISTORY |             |                |                        |                                                                                                                                                                                                     | DO NOT SCALE DRAWING |                      |                  | SCALE: 3:1 MASS:                |                                   |                       | SHEET 1 |
|  | 5                                                                                                                                                                                                                                                            | ť       |             | 4              |                        | 3                                                                                                                                                                                                   |                      |                      | 2                |                                 |                                   | 1                     |         |