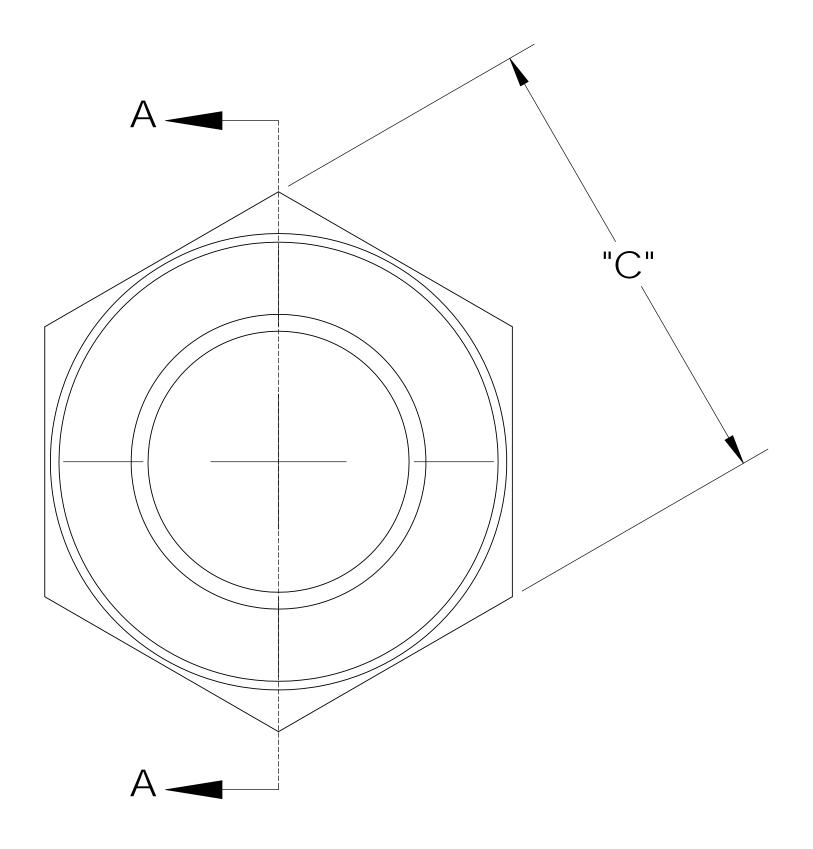

|  | SHOWN<br>D                                                                                                                                                                                                                                                   |         | CATALOG NO. |                | DESCRIPTION            |                                                                                                                                                                                                     | M                    | MATERIAL             |                  | DIM "A"                         | DIM "B"                           | DIM "C                | " DIM   |
|--|--------------------------------------------------------------------------------------------------------------------------------------------------------------------------------------------------------------------------------------------------------------|---------|-------------|----------------|------------------------|-----------------------------------------------------------------------------------------------------------------------------------------------------------------------------------------------------|----------------------|----------------------|------------------|---------------------------------|-----------------------------------|-----------------------|---------|
|  |                                                                                                                                                                                                                                                              |         | TRB3818/PP  |                | 3/8" NPT X 1/8" NPT PP |                                                                                                                                                                                                     | POLYPROPYLENE        |                      | ENE              | .735                            | .245                              | .68                   | .4      |
|  |                                                                                                                                                                                                                                                              |         | TRB3818/N   |                | 3/8" NPT X 1/8" NPT N  |                                                                                                                                                                                                     | NYLON                |                      |                  | .745                            | .250                              | .69                   | .4      |
|  |                                                                                                                                                                                                                                                              |         | 95.00156    | CONVERTED TO 3 | d format               | UNLESS OTHERWISE SPECIFIED:<br>DIMENSIONS ARE IN INCHES                                                                                                                                             | DRAWN                | NAME<br>JRM          | DATE<br>05/26/11 |                                 |                                   |                       |         |
|  | _                                                                                                                                                                                                                                                            |         |             |                |                        | TOLERANCES:<br>ANGULAR: $\pm 0.5^{\circ}$<br>X.X = $\pm 0.1$<br>X.XX = $\pm 0.05$<br>X.XXX = $\pm 0.015$<br>REMOVE ALL SHARP EDGES<br>AND BURRS<br>BLEND ALL RADII TO 0.01IN<br>INTERPRET GEOMETRIC | CHECKED              | KDJ                  | 05/26/11         | $\mathbf{T}$                    | hõgus 🗖 🗤                         | u think it, we can ma |         |
|  | PROPRIETARY AND CONFIDENTIAL<br>THE INFORMATION CONTAINED IN THIS<br>DRAWING IS THE SOLE PROPERTY OF<br>THOGUS PRODUCTS COMPANY. ANY<br>REPRODUCTION IN PART OR AS A WHOLE<br>WITHOUT THE WRITTEN PERMISSION OF<br>THOGUS PRODUCTS COMPANY IS<br>PROHIBITED. |         |             |                |                        |                                                                                                                                                                                                     |                      | XX/XX/XX<br>XX/XX/XX | TITLE:           | <u>ро ріл оак, ал</u><br>NPT MA |                                   |                       |         |
|  |                                                                                                                                                                                                                                                              |         |             |                |                        |                                                                                                                                                                                                     | Q.A.                 |                      | XX/XX/XX         |                                 | ALE REDU                          |                       |         |
|  |                                                                                                                                                                                                                                                              |         |             |                |                        | TOLERANCING PER: ANSI Y 14.5 1994<br>MATERIAL:<br>PP, N                                                                                                                                             |                      |                      |                  |                                 | size dwg. no.<br><b>B</b> TRB3818 |                       |         |
|  |                                                                                                                                                                                                                                                              | REV     | WRO#        | DESCRIPT       | ION                    | THIRD ANGLE PROJECTION:                                                                                                                                                                             |                      |                      |                  | B                               |                                   |                       |         |
|  |                                                                                                                                                                                                                                                              | HISTORY |             |                |                        |                                                                                                                                                                                                     | DO NOT SCALE DRAWING |                      |                  | SCALE: 3:1 MASS:                |                                   |                       | SHEET 1 |
|  | 5                                                                                                                                                                                                                                                            | ť       |             | 4              |                        | 3                                                                                                                                                                                                   |                      |                      | 2                |                                 |                                   | 1                     |         |